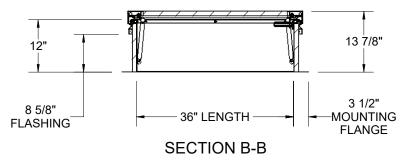

### $\langle \mathbf{1} \rangle$ COVER:

А

В

- ZINC PLATED STEEL SLAM LATCH, HOLDS COVERS CLOSED AGAINST 14 GA GALV STEEL, STIFFENED TO WITHSTAND A LIVE LOAD OF 40PSF WITH A MAX DEFLECTION OF 1/150 OF THE SPAN.
- **2** LINER: 22 GA GALV STEEL
- 3 CURB: 14 GA GALV STEEL, CURB COUNTERFLASH WITH EZ TABS.
- **4 FINISH:** RED OXIDE PWD
- (5) INSULATION: 1" POLYISO R-6 (5.6 LTTR) IN CURB, 1" POLYSTYRENE R-4 (3.8 LTTR) IN COVER.

## $\langle \mathbf{6} \rangle$ GASKET:

EXTRUDED EPDM RUBBER ADHESIVE BACKED GASKET SEAL CONTINUOUS AROUND COVER.

- $\langle \overline{Z} \rangle$  SPRING: GAS SPRING WITH DAMPER FOR SMOOTH, CONTROLLED, COUNTERBALANCED LIFT ASSISTANCE.
- (8) HINGE: PINTLE HINGE WITH STAINLESS STEEL HINGE PINS.
- (9) HOLD OPEN ARM:
- ZINC PLATED STEEL AUTOMATIC HOLD OPEN ARM LOCKS COVER IN FULLY OPEN POSITION WITH RED GRIP HANDLE PULL RELEASE.