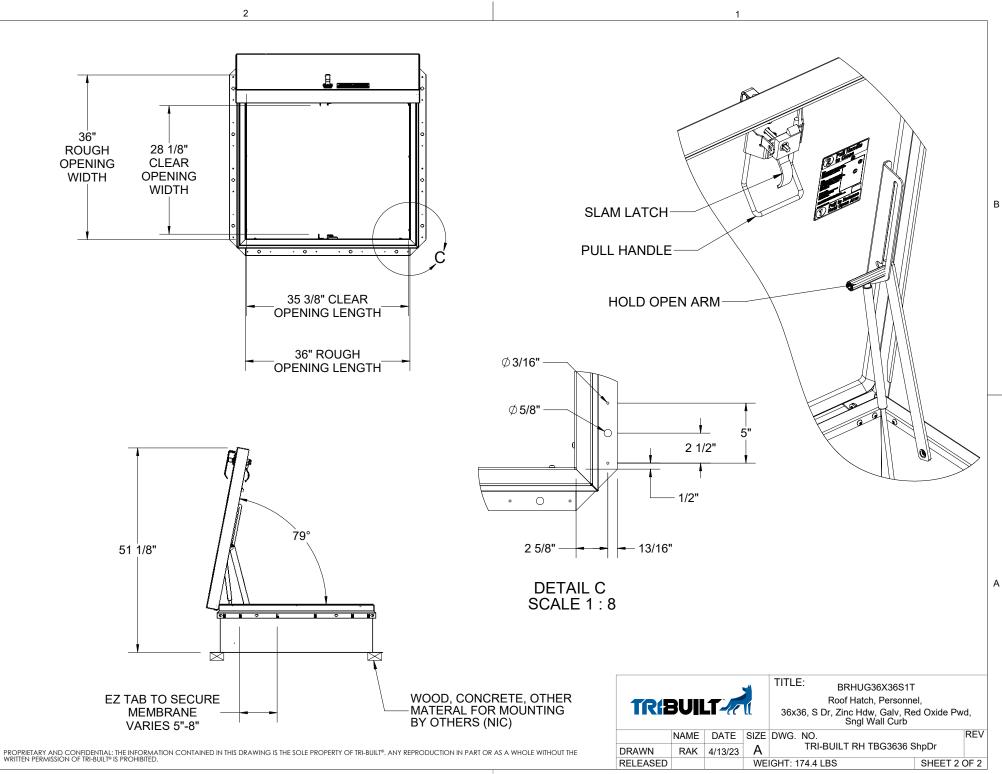

### $\langle \mathbf{1} \rangle$ COVER:

А

В

- ZINC PLATED STEEL SLAM LATCH, HOLDS COVERS CLOSED AGAINST 14 GA GALV STEEL, STIFFENED TO WITHSTAND A LIVE LOAD OF 40PSF WITH A MAX DEFLECTION OF 1/150 OF THE SPAN.
- **2** LINER: 22 GA GALV STEEL
- 3 CURB: 14 GA GALV STEEL, CURB COUNTERFLASH WITH EZ TABS.
- **4 FINISH:** RED OXIDE PWD
- (5) INSULATION: 1" POLYISO R-6 (5.6 LTTR) IN CURB, 1" POLYSTYRENE R-4 (3.8 LTTR) IN COVER.

## $\langle \mathbf{6} \rangle$ GASKET:

EXTRUDED EPDM RUBBER ADHESIVE BACKED GASKET SEAL CONTINUOUS AROUND COVER.

- $\langle \overline{Z} \rangle$  SPRING: GAS SPRING WITH DAMPER FOR SMOOTH, CONTROLLED, COUNTERBALANCED LIFT ASSISTANCE.
- (8) HINGE: PINTLE HINGE WITH STAINLESS STEEL HINGE PINS.
- (9) HOLD OPEN ARM:
- ZINC PLATED STEEL AUTOMATIC HOLD OPEN ARM LOCKS COVER IN FULLY OPEN POSITION WITH RED GRIP HANDLE PULL RELEASE.

(10) LATCH:

(11) PULL HANDLE:

HASPS

NOTES:

SIDE.

6

7

3

TAS201-94 IMPACT TEST - CLASS IV TAS202-94 UNIFORM STATIC AIR PRESSURE TAS203-94 CYCLE WIND PRESSURE LOAD

| PROJECT:    |      |         |                        |                                                                                               |  |      |
|-------------|------|---------|------------------------|-----------------------------------------------------------------------------------------------|--|------|
| ARCHITECT:  |      |         |                        |                                                                                               |  |      |
| CONTRACTOR: |      |         |                        |                                                                                               |  |      |
| QTY:        |      |         |                        |                                                                                               |  |      |
| PART#:      |      |         |                        | TBG3636                                                                                       |  |      |
|             |      |         |                        | TITLE: BRHUG36X36S1T<br>Roof Hatch, Personnel,<br>36x36, S Dr, Zinc Hdw, Galv, Red Oxide Pwd, |  |      |
|             |      |         |                        | Singl Wall Curb                                                                               |  |      |
|             | NAME | DATE    | SIZE                   | 2                                                                                             |  | REV  |
| DRAWN       | RAK  | 4/18/23 | A                      | TRI-BUILT RH TBG3636 ShpDr                                                                    |  |      |
| RELEASED    |      |         | WEIGHT: 174.4 LBS SHEE |                                                                                               |  | OF 2 |