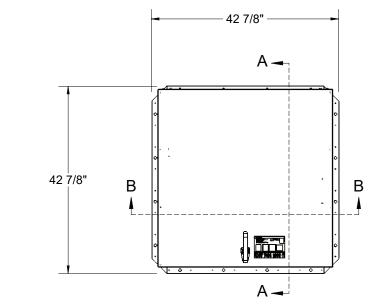

SECTION A-A

WIND UPLIFT, INTERIOR AND EXTERIOR HANDLES WITH PADLOCK

INTERIOR PULL DOWN HANDLE, SAFETY YELLOW POWDER COAT.

-WHEN INSTALLING ON A PITCHED ROOF UP TO 7:12, THE HINGE

- WIDTH X LENGTH DIMENSIONS ARE MEASURED INSIDE CURB TO

INSIDE CURB. THE WIDTH IS HINGE TO LATCH AND LENGTH IS HINGED

SIDE(LENGTH)MUST BE PARALLEL TO THE SLOPE.

ROOF HATCH SIZE: 36" (WIDTH) x 36" (LENGTH)

# TEST CERTIFICATIONS:

2

10

11

8

9

В

А

В

А

1